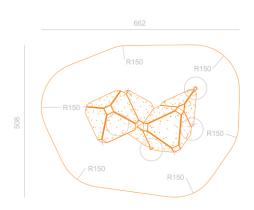

## Equipment dimensions: Length, width, height: 3.8 x 2.2 x 2.0m

Minimum space required according to EN1176: 28m<sup>2</sup>

Fall height (EN1176): 2.00 m

Climbing surface: 20m²

Installation time: 1 days for 3 person

Number of foundations: 3

Size of the base plate if the safety zone is gravel: Ø1300mm

under 400mm the ground level

Freight volume: 3 pc. of EUR palette

Gross weight: 1168 kg