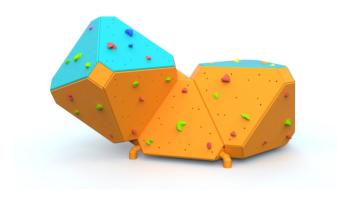

## Equipment dimensions: Length, width, height: 3.8 x 2.2 x 2.0m

Minimum space required according to EN1176: 28m<sup>2</sup>

Fall height (EN1176): 2.00 m

Climbing surface: 20m²

Installation time: 1 days for 3 person

## Certificate according to EN1176 or 12572.2

Number of routes: 9+ Recommended age: +8

MATERIAL SPECIFICATION

Steel frame: S235/S355\*4/6/8mm Structure surface: HPDE 15mm

Basic color: orange/green and grey (for any other color option please ask the contact person)