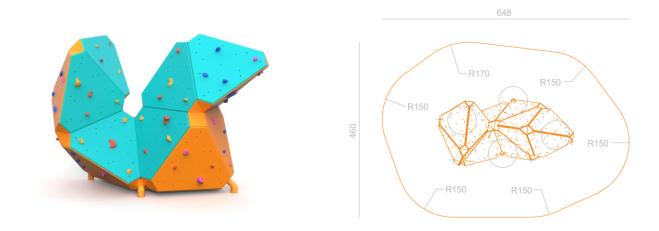

## Equipment dimensions: Length, width, height: 3.5 x 1.7 x 2.5m

Minimum space required according to EN1176: 35m<sup>2</sup> Fall height (EN1176): 2.50 m Climbing surface: 21m<sup>2</sup> Installation time: 1 days for 3 person Number of foundations: 3 Size of the base plate if the safety zone is gravel: Ø1300mm under 400mm the ground level Freight volume: 3 pc. of EUR palette Gross weight : 1168 kg