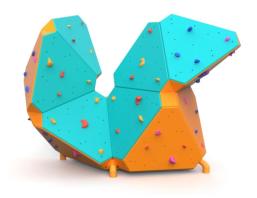

## Equipment dimensions: Length, width, height: 3.5 x 1.7 x 2.5m

Minimum space required according to EN1176: 30m<sup>2</sup>

Fall height (EN1176): 2.50 m

Climbing surface: 22m<sup>2</sup>

Installation time: 1 days for 3 person

## Certificate according to EN1176 or 12572.2

Number of routes: 10+ Recommended age: +8

MATERIAL SPECIFICATION

Steel frame: S235/S355\*4/6/8mm Structure surface: HPDE 15mm

Basic color: orange/green and grey (for any other color option please ask the contact person)

Hot dip galvanized steel construction. 10 years warranty for the structure.