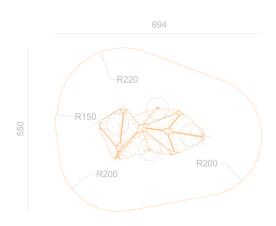

## Equipment dimensions: Length, width, height: 3.5 x 1.7 x 2.5m

Minimum space required according to EN1176: 30m<sup>2</sup>

Fall height (EN1176): 2.50 m

Climbing surface: 22m<sup>2</sup>

Installation time: 1 days for 3 person

Number of foundations: 4

Size of the base plate if the safety zone is gravel: Ø1300mm

under 400mm the ground level

Freight volume: 3 pc. of EUR palette

Gross weight: 1085 kg