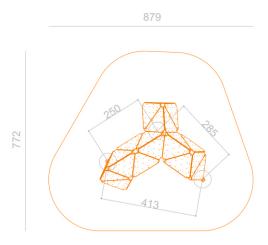

## Equipment dimensions: Length, width, height: 4.6 x 3.5 x 2.6m

Minimum space required according to EN1176: 55 m<sup>2</sup>

Fall height (EN1176): 2.60 m

Climbing surface: 38m<sup>2</sup>

Installation time (without ground work): 2 days for 3 person