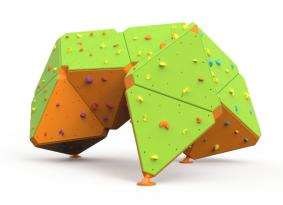

## Certificate according to EN1176 or 12572.2

Number of routes: 18+ Recommended age: +12

MATERIAL SPECIFICATION

Steel frame: S235/S355\*4/6/8mm Structure surface: HPDE 15mm

Basic color: orange/green and grey (for any other color option please ask the contact person)