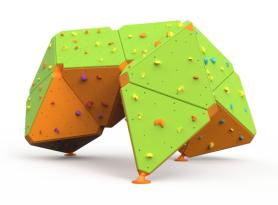

## Certificate according to EN1176 or 12572.2

Number of routes: 18+ Recommended age: +12

MATERIAL SPECIFICATION

Steel frame: S235/S355\*4/6/8mm Structure surface: HPDE 15mm

Basic color: orange/green and grey (for any other color option please ask the contact person)