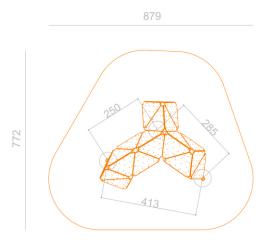

## Equipment dimensions: Length, width, height: 4.6 x 3.7 x 2.6m

Minimum space required according to EN1176: 39 m<sup>2</sup>

Fall height (EN1176): 2.60 m

Climbing surface: 38m<sup>2</sup>

Installation time (without ground work): 2 days for 3 person