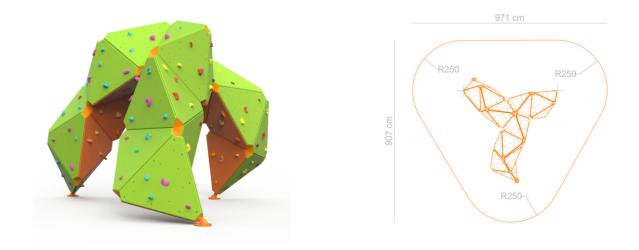

## Equipment dimensions: Length, width, height: 5.4 x 4.6 x 3.6m

Minimum space required according to EN1176: 50 m<sup>2</sup> Fall height (EN1176): 3.00 m Climbing surface: 46 m<sup>2</sup> Installation time: 2 days for 3 person Number of foundations: 3 Size of the base plate, if the safety zone is gravel: Ø1400mm under 400mm the ground level if the safety zone is gravel. Freight volume: 5 pc. of EUR palette Gross weight : 2450 kg