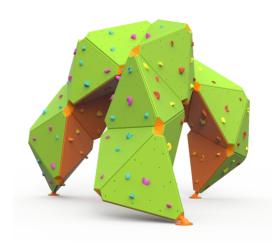

## **HBH** Z 002

## Equipment dimensions: Length, width, height: 5.4 x 4.6 x 3.6m

Minimum space required according to EN1176: 52 m<sup>2</sup>

Fall height (EN1176): 3.00 m

Climbing surface: 46 m<sup>2</sup>

Installation time: 2 days for 3 person

## Certificate according to EN1176 or 12572.2

Number of routes: 15+ Recommended age: +12

MATERIAL SPECIFICATION

Steel frame: S235/S355\*4/6/8mm Structure surface: HPDE 15mm

Basic color: orange/green and grey (for any other color option please ask the contact person)