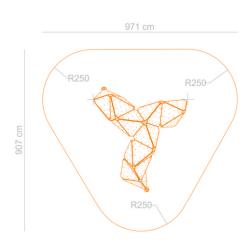

## Equipment dimensions: Length, width, height: 5.4 x 4.6 x 3.6m

Minimum space required according to EN1176: 52 m<sup>2</sup>

Fall height (EN1176): 3.00 m

Climbing surface: 46 m<sup>2</sup>

Installation time: 2 days for 3 person

Number of foundations: 3

Size of the base plate, if the safety zone is gravel: Ø1400mm

under 400mm the ground level

if the safety zone is gravel.

Freight volume: 5 pc. of EUR palette

Gross weight: 2608 kg