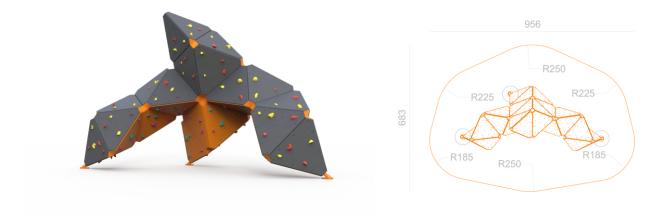

## Equipment dimensions: Length, width, height: 6.4 x 2.9 x 4.2m

Minimum space required according to EN1176: 49 m<sup>2</sup> Fall height (EN1176): 3.00 m Climbing surface: 44 m<sup>2</sup> Installation time: 2 days for 3 person Number of foundations: 3 Size of the base plate, if the safety zone is gravel: Ø1200mm under 400mm the ground level Freight volume: 5 pc. of EUR palette Gross weight : 2098 kg