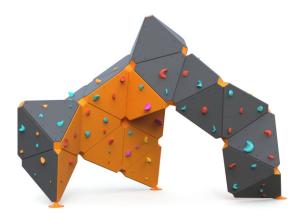

## Equipment dimensions: Length, width, height: 6.5 x 3.8 x 4.7m

Minimum space required according to EN1176: 73 m<sup>2</sup>

Fall height (EN1176): 3.00 m Climbing surface: 56 m<sup>2</sup>

Installation time: 2 days for 3 person

Number of routes: 22+ Recommended age: +12

MATERIAL SPECIFICATION

Steel frame: S235/S355\*4/6/8mm Structure surface: HPDE 15mm

Basic color: orange/green and grey (for any other color option please ask the contact person)

Hot dip galvanized steel construction. 10 years warranty for the structure.