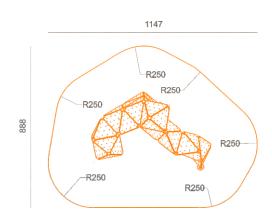

## Equipment dimensions: Length, width, height: 6.5 x 3.8 x 4.7m

Minimum space required according to EN1176: 73 m<sup>2</sup>

Fall height (EN1176): 3.00 m Climbing surface: 56 m<sup>2</sup>

Installation time: 2 days for 3 person

Number of foundations: 3

Size of the base plate if the safety zone is gravel: Ø1500mm

under 400mm the ground level

Freight volume: 5 pc. of EUR palette

Gross weight: 3420 kg

Certificate according to EN1176 or 12572.2