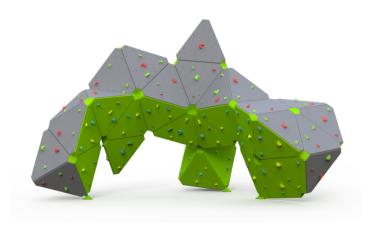

## Equipment dimensions: Length, width, height: 7.5 x 6.7 x 4.6m

Minimum space required according to EN1176: 103 m<sup>2</sup>

Fall height (En1176): 3.00 m Climbing surface: 80 m<sup>2</sup>

Installation time: 3 days for 3 person

## Certificate according to EN1176 or 12572.2

Number of routes: 30+ Recommended age: +12

MATERIAL SPECIFICATION

Steel frame: S235/S355\*4/6/8mm Structure surface: HPDE 15mm

Basic color: orange/green and grey (for any other color option please ask the contact person)