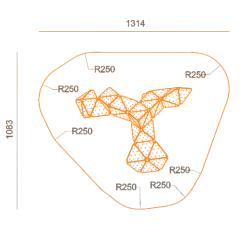

## Equipment dimensions: Length, width, height: 7.5 x 6.7 x 4.6m

Minimum space required according to EN1176: 103 m<sup>2</sup>

Fall height (En1176): 3.00 m Climbing surface: 80 m<sup>2</sup>

Installation time: 3 days for 3 person

Number of foundations: 3

Size of the base plate, if the safety zone is gravel: not available

Freight volume: 8 pc. of EUR palette

Gross weight: 5100 kg