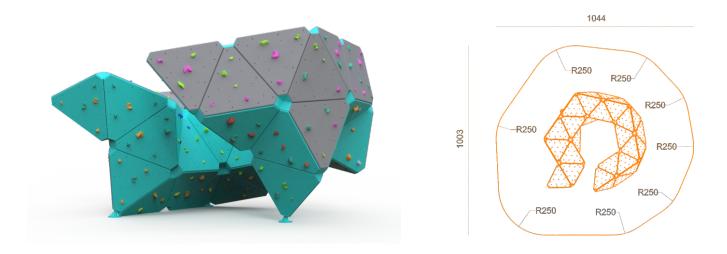

## Equipment dimensions: Length, width, height: 5.9 x 4.5 x 3.5m

Minimum space required according to EN1176: 79 m<sup>2</sup> Fall height (EN1176): 3.00 m Climbing surface: 63 m<sup>2</sup> Installation time: 3 days for 3 person Number of foundations: 3 Size of the base plate, if the safety zone is gravel: not available Freight volume: 8 pc. of EUR palette Gross weight : 4500 kg