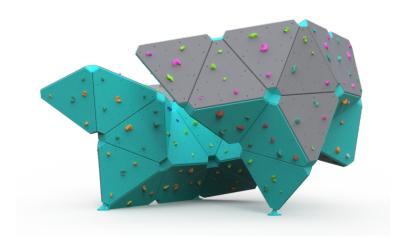

## **HBH** Z 007

## Equipment dimensions: Length, width, height: 5.9 x 4.5 x 3.5m

Minimum space required according to EN1176: 81 m<sup>2</sup>

Fall height (EN1176): 3.00 m

Climbing surface: 63 m²

Installation time: 3 days for 3 person

Number of foundations: 3

Size of the base plate, if the safety zone is gravel: not available

Freight volume: 8 pc. of EUR palette

Gross weight: 4193 kg

Certificate according to EN1176 or 12572.2

Number of routes: 28+ Recommended age: +12

MATERIAL SPECIFICATION

Steel frame: S235/S355\*4/6/8mm Structure surface: HPDE 15mm

Basic color: orange/green and grey (for any other color option please ask the contact person)

Hot dip galvanized steel construction. 10 years warranty for the structure.