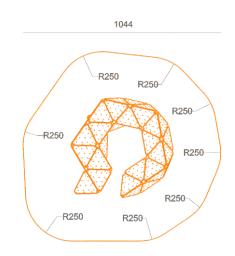

## Equipment dimensions: Length, width, height: 5.9 x 4.5 x 3.5m

Minimum space required according to EN1176: 81 m<sup>2</sup>

Fall height (EN1176): 3.00 m

Climbing surface: 63 m²

Installation time: 3 days for 3 person

Number of foundations: 3

Size of the base plate, if the safety zone is gravel: not available

Freight volume: 8 pc. of EUR palette

Gross weight: 4193 kg

Certificate according to EN1176 or 12572.2

Number of routes: 28+ Recommended age: +12