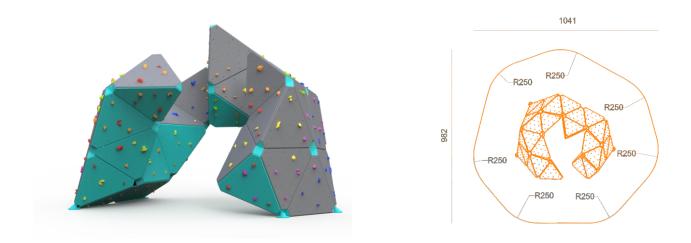

## Equipment dimensions: Length, width, height: 5.3 x 5.2 x 3.9m

Minimum space required according to EN1176: 78 m<sup>2</sup> Fall height (EN1176): 3.00 m Climbing surface: 71 m<sup>2</sup> Installation time: 3 days for 3 person Number of foundations: 4 Size of the base plate if the safety zone is gravel: not available Freight volume: 8 pc. of EUR palette Gross weight : 4450 kg