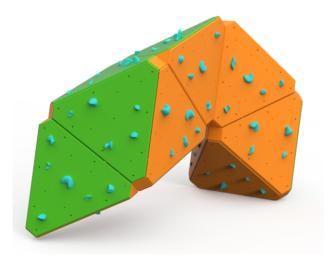

## HBH Z 056

## Equipment dimensions: Length, width, height: 2.9 x 1.5 x 2.3m

Minimum space required according to EN1176: 26 m<sup>2</sup> Fall height (EN1176): 2.50 m Climbing surface: 22 m<sup>2</sup> Installation time: 1 days for 3 person Number of foundations: 3 Size of the base plate if the safety zone is gravel: Ø1200mm under 400mm the ground level Freight volume: 3 pc. of EUR palette Gross weight : 1.200 kg

## Certificate according to EN1176 or 12572.2

Number of routes: 8+ Recommended age: +8

MATERIAL SPECIFICATION

Steel frame: S235/S355\*4/6/8mm

Structure surface: HPDE 15mm

Basic color: orange/green and grey (for any other color option please ask the contact person) Hot dip galvanized steel construction. 10 years warranty for the structure.