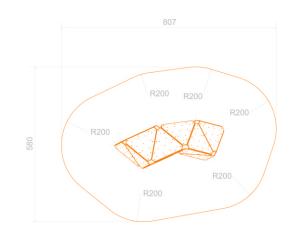

## Equipment dimensions: Length, width, height: 2.9 x 1.5 x 2.3m

Minimum space required according to EN1176: 26 m<sup>2</sup> Fall height (EN1176): 2.50 m Climbing surface: 22 m<sup>2</sup> Installation time: 1 days for 3 person Number of foundations: 3 Size of the base plate if the safety zone is gravel: Ø1200mm under 400mm the ground level Freight volume: 3 pc. of EUR palette Gross weight : 1.200 kg