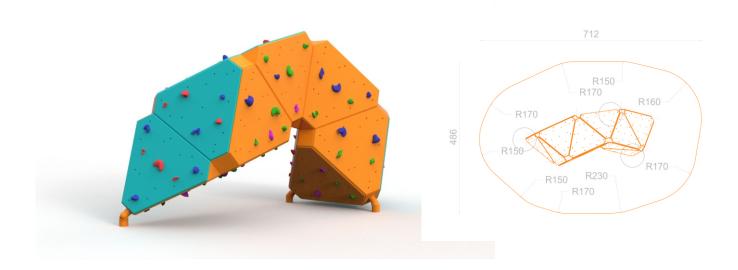

## Equipment dimensions: Length, width, height: 2.9 x 1.5 x 2.3m

Minimum space required according to EN1176: 26 m<sup>2</sup> Fall height (EN1176): 2.50 m Climbing surface: 22 m<sup>2</sup> Installation time: 1 days for 3 person Number of foundations: 3 Size of the base plate if the safety zone is gravel: Ø1200mm under 400mm the ground level Freight volume: 3 pc. of EUR palette Gross weight : 1.128 kg