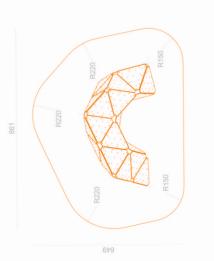

## Equipment dimensions: Length, width, height: 2.8 x 4.2 x 2.5m

Minimum space required according to EN1176: 56m<sup>2</sup>

Fall height (EN1176): 2.60 m Climbing surface: 40 m<sup>2</sup>

Installation time: 2 days for 3 person

Number of foundations: 3

Size of the base plate if the safety zone is gravel: Ø1500mm

under 400mm the ground level

Freight volume: 4 pc. of EUR palette

Gross weight: 2291 kg

Certificate according to EN1176 or 12572.2