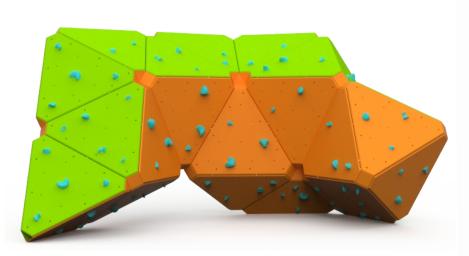

## Equipment dimensions: Length, width, height: 2.8 x 4.2 x 2.5m

Minimum space required according to EN1176: 56m<sup>2</sup>

Fall height (EN1176): 2.60 m Climbing surface: 40 m<sup>2</sup>

Installation time: 2 days for 3 person

Number of routes: 20+ Recommended age: +8

MATERIAL SPECIFICATION

Steel frame: S235/S355\*4/6/8mm Structure surface: HPDE 15mm

Basic color: orange/green and grey (for any other color option please ask the contact person)